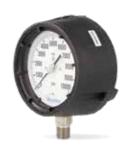

espgauges.com

Process Gauge (MPG6)

**MEP** 

Flanged Diaphragm Assembly

SS Capillary Assembly

- Newly patented over pressure protector
- Solid front, blow out back
- Thermoplastic casefire resistant
- Liquid fillable
- 0.5% FS accuracy