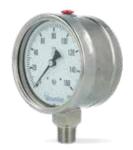

- Solid front, blow back
- All 316 SS case and wetted parts
- Liquid fillable
- Safety glass lens

- ASME and EN standards
- Exotic materials available
- Flush ports available
- Hasteloy C, Monel & Tantalum
- Allows remote mounting of pressure gauges
- Cools process medium
- SS armored
- Various lengths available