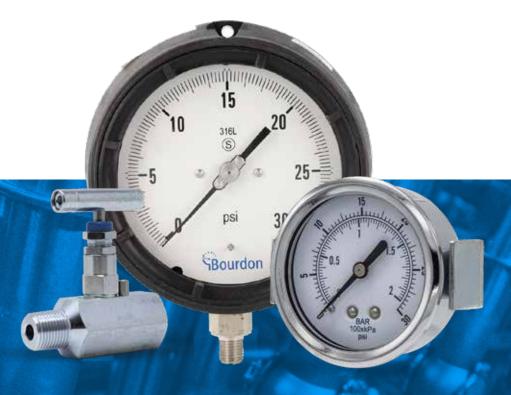

espgauges.com

Process Gauge (MPG6)

**MEP** 

Flanged Diaphragm Assembly

SS Capillary Assembly

- Newly patented over pressure protector
- Solid front, blow out back
- Thermoplastic casefire resistant
- Liquid fillable
- 0.5% FS accuracy