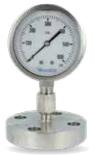

- Solid front, blow back
- All 316 SS case and wetted parts
- Liquid fillable
- Safety glass lens

- ASME and EN standards
- Exotic materials available
- Flush ports available
- Hasteloy C, Monel & Tantalum
- Allows remote mounting of pressure gauges
- Cools process medium
- SS armored
- Various lengths available