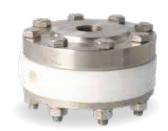

espgauges.com

**PTFE** 

**Teflon Coated** 

**Exotic Metals** 

PTFE/PPR Mini Seal

- Diaphragm and flush port made from PTFE
- SS rings for strength
- Solid PTFE piece to remove leaks
- For corrosive mediums
- Gives strength of metal with compatibility of PTFE
- Male connection shown
- Green paint for easy identification