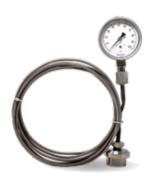

espgauges.com

Gauge + Transmitter + Valve

Gauge + Capillary + Seal

Gauge + Saver + Seal

Process Gauges + Seal

- Laser etching
- Tack Welding
- Various switches or transmitters available
- SS tag service

- Laser etching
- Tack welding
- Loctite for tamper detection
- Capillary armor options

- Gauge savers or overrange protector
- External snubbers
- Tack welding
- Flushing port for diaphragm seal

- Custm dial
- Tack welding
- Loctite for tamper detection
- Flushing port for diaphragm seal