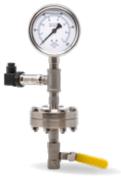

espgauges.com

Gauge + Transmitter + Valve

Gauge + Capillary + Seal

Gauge + Saver + Seal

Process Gauges + Seal

- Laser etching
- Tack Welding
- Various switches or transmitters available
- SS tag service

- Laser etching
- Tack welding
- Loctite for tamper detection
- Capillary armor options

- Gauge savers or overrange protector
- External snubbers
- Tack welding
- Flushing port for diaphragm seal

- Custm dial
- Tack welding
- Loctite for tamper detection
- Flushing port for diaphragm seal