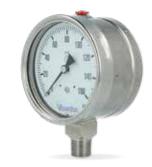

• Built to ASM standards

available

MEX

- All SS design
- Safety glass lens
- Adjustable pointer
- Welded design
- Blow out plug
- 2", 2.5", 4" & 6"

3295 Cobb International Boulevard NW Kennesaw, GA 30152 800-367-1377 espgauges.com