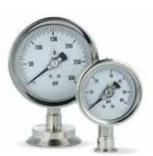

## FOOD & BEVERAGE INDUSTRY Experience the Difference

Speed

Availability Service

Bimet Thermometer

- All SS design
- Hermetically sealed
- Various dial sizes and stem lengths available

Sanitary SS with Diaphragm Seal