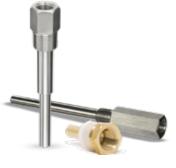

- Variety of tri-clamps available
- Removable or crimped available
- Available in 2.5" or 4"

Thermowells

• Variety of materials

Stepped, straight,

flanged, welded,

 Custom solutions available

tapered types available