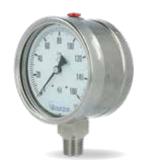

espgauges.com

MEP

MEX

Flanged Diaphragm

All Welded Mini Seal With Process

- Solid front, blow out back
- All 316 SS case and wetted parts
- · Liquid fillable
- Safety glass lens
- 2.5", 4", 4.5" & 6"

- · All SS design
- Safety glass lens
- Adjustable pointer
- · Welded design
- Blow out plug
- 2", 2.5", 4" & 6"