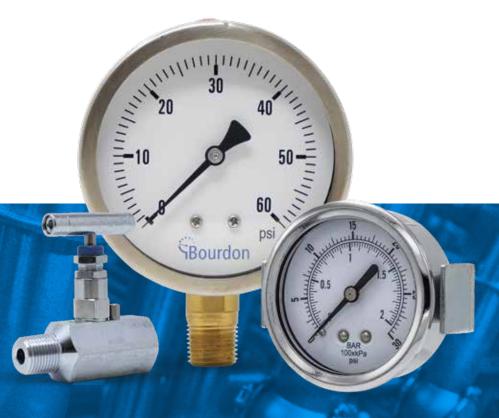

espgauges.com

MEP

MEX

Flanged Diaphragm

All Welded Mini Seal With Process

- Solid front, blow out back
- All 316 SS case and wetted parts
- · Liquid fillable
- Safety glass lens
- 2.5", 4", 4.5" & 6"

- · All SS design
- Safety glass lens
- Adjustable pointer
- · Welded design
- Blow out plug
- 2", 2.5", 4" & 6"