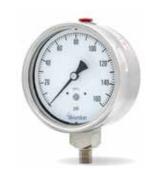

espgauges.com

MEP

MEX

Flanged Diaphragm

All Welded Mini Seal With Process

- Solid front, blow out back
- All 316 SS case and wetted parts
- · Liquid fillable
- Safety glass lens
- 2.5", 4", 4.5" & 6"

- · All SS design
- Safety glass lens
- Adjustable pointer
- · Welded design
- Blow out plug
- 2", 2.5", 4" & 6"